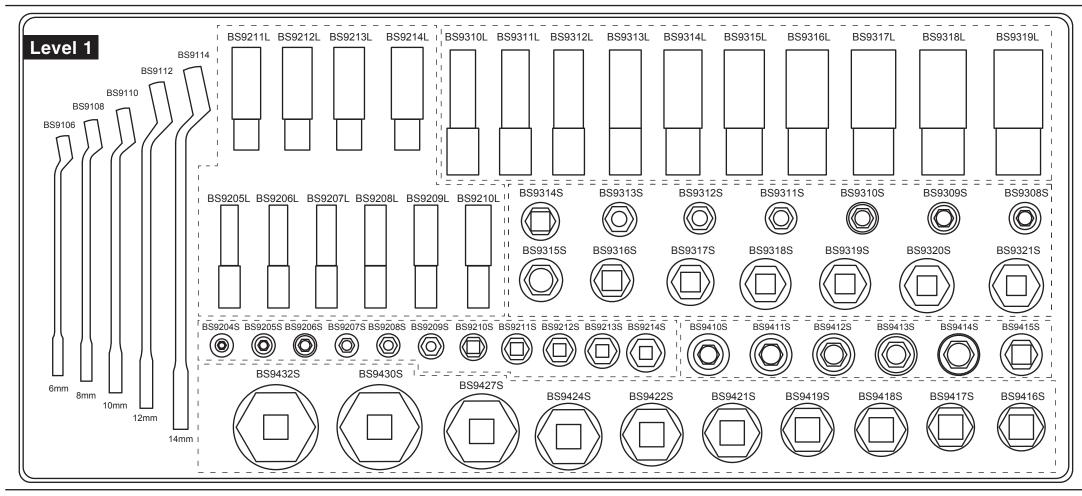

#### **% 5pc 45° Combination Wrenches**

BS9106 6mm BS9108 8mm BS9110 10mm BS9112 12mm BS9114 14mm

#### **X 10pc 1/4"Dr. Deep Sockets**

BS9205L 5mm BS9210L 10mm BS9206L 6mm BS9211L 11mm BS9207L 7mm BS9212L 12mm BS9208L 8mm BS9213L 13mm BS92091 9mm BS9214I 14mm

#### **%10pc 3/8"Dr. Deep Sockets**

BS9310L 10mm BS9315L 15mm BS9311L 11mm BS9316L 16mm BS9312L 12mm BS9317L 17mm BS9313L 13mm BS9318L 18mm BS9314L 14mm BS9319L 19mm

### **%11pc 1/4" Dr. Regular Sockets**

BS9204S 4mm BS9209S 9mm BS9205S 5mm BS9210S 10mm BS9206S 6mm BS9211S 11mm BS9207S 7mm BS9212S 12mm BS9208S 8mm BS9213S 13mm BS9214S 14mm

# **%14pc 3/8"Dr. Regular Sockets**

BS9308S 8mm BS9315S 15mm BS9309S 9mm BS9316S 16mm BS9310S 10mm BS9317S 17mm BS9311S 11mm BS9318S 18mm BS9312S 12mm BS9319S 19mm BS9313S 13mm BS9320S 20mm BS9314S 14mm BS9321S 21mm

#### **%16pc 1/2" Dr. Regular Sockets**

BS9410S 10mm BS9418S 18mm BS9411S 11mm BS9419S 19mm BS9412S 12mm BS9421S 21mm BS9413S 13mm BS9422S 22mm BS9414S 14mm BS9424S 24mm BS9415S 15mm BS9427S 27mm BS9416S 16mm BS9430S 30mm BS9417S 17mm BS9432S 32mm