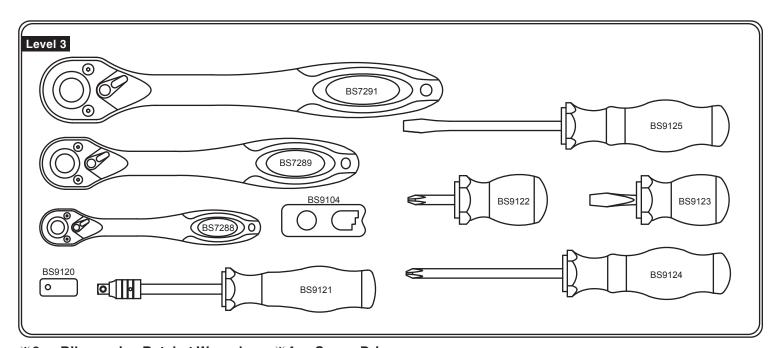

#### **X3pc Bikeservice Ratchet Wrenches X4pc Screw Drivers**

BS7288 1/4" Dr. BS7289 3/8" Dr. BS7291 1/2" Dr.

BS9122 PH2 Stubby Type (90mm L) BS9123 Flat 6.5mm Stubby Type (90mm L) BS9124 PH2 (210mm L)

BS9125 Flat 6.5mm(210mm L)

BS9121 1/4" Dr. Lock Type Drive Handle BS9104 Miniature Magnetizer BS9120 1/4" Dr. x 1/4" Hex