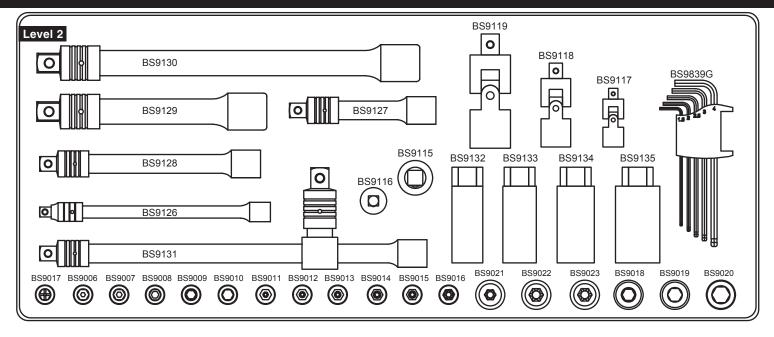

#### **% 6pc Lock Type Extension Bars**

BS9126 150mm (6") 1/4" Dr. BS9127 100mm (4") 3/8" Dr. BS9128 150mm (6") 3/8" Dr. BS9129 150mm (6") 1/2" Dr. BS9130 250mm (10") 1/2" Dr. BS9131 250mm (10") 3/8" Dr. With 1/2"Dr. Slide Handle

#### **\*5pc Square Drive Adaptors**

BS9115 1/2"F Dr. x 3/8"M Dr. BS9116 3/8"F Dr. x 1/4"M Dr. BS9117 1/4" Dr. Universal Joint BS9118 3/8" Dr. Universal Joint BS9119 1/2" Dr. Universal Joint

## % 12pc 1/4" Dr. Bit Sockets

BS9006 2.5mm Hex BS9007 3mm Hex BS9008 4mm Hex BS9009 5mm Hex BS9010 6mm Hex BS9011 T10 TX-Star BS9012 T15 TX-Star BS9013 T20 TX-Star BS9014 T25 TX-Star BS9015 T27 TX-Star BS9016 T30 TX-Star BS9017 PH3

#### % 6pc 3/8" Dr. Bit Sockets

BS9018 7mm Hex BS9019 8mm Hex BS9020 10mm Hex BS9021 T40 TX-Star BS9022 T45 TX-Star BS9023 T50 TX-Star

#### **X4pc Thin Wall Spark Plug Sockets**

BS9132 14mm (3/8" Dr. x 17mm bi-hex) BS9133 16mm (3/8" Dr. x 19mm bi-hex) BS9134 18mm (3/8" Dr. x 21mm bi-hex) BS9135 20.8mm(3/8" Dr. x 21mm bi-hex)

# **X BS9839G 5pc Allen Key Wrenches**

H1.5mm, H2mm, H2.5mm, H3mm, H4mm